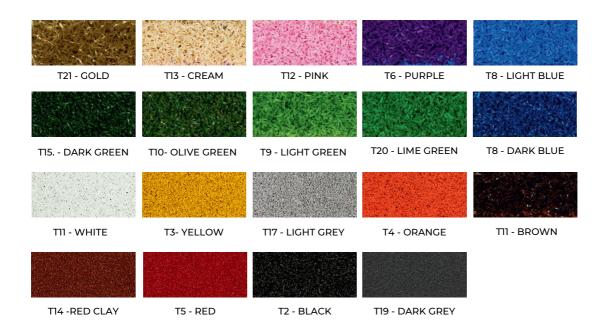

## LOGO/DESIGN

Each Heavy Sprinttrack has a 2-year warranty against fibers coming off, under the following conditions:

- For the production of your logo or design, a Vector file is required. With preference .eps of .ai file.
- We can also produce the shape of a logo or design like a circle, ellipse, haxogon or crest.
- Margin total size logo mat: +/- 5%

# **GUIDELINES LOGO/DESIGN**

Letters, signs and logos need to be legible and feasible, so please take following guidelines in account:

- Minimum height letter: 6 cm
- Detail (width): 0,8 cm
- Space in between letters: 0,8 cm