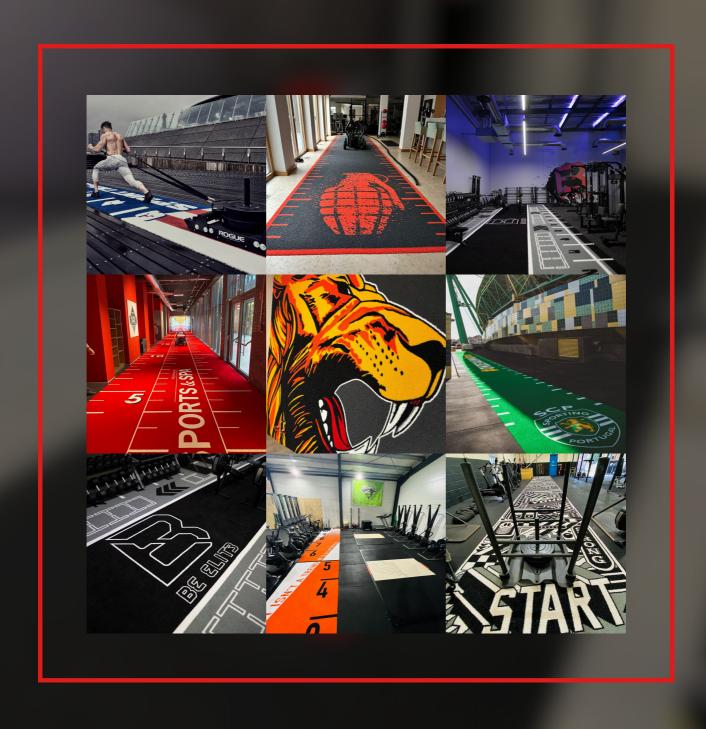

## LOGO/DESIGN

Each Heavy Sprinttrack has a 2-year warranty against fibers coming off, under the following conditions:

- For the production of your logo or design, a Vector file is required. With preference .eps of .ai file.
- We can also produce the shape of a logo or design like a circle, ellipse, haxogon or crest.
- Margin total size logo mat: +/- 5%

# **GUIDELINES LOGO/DESIGN**

Letters, signs and logos need to be legible and feasible, so please take following guidelines in account:

- Minimum height letter: 6 cm
- Detail (width): 0,8 cm
- Space in between letters: 0,8 cm