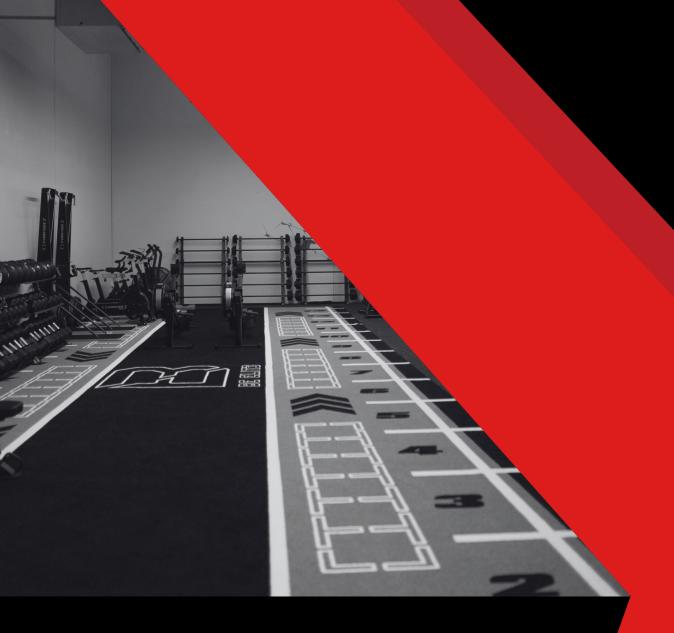

# **HEAVY SPRINTTRACK CUSTOM-MADE**

Description: A short pile polyethylene carpet for fitness. No infill required.

# **TUFT CHARACTERISTICS**

 Pile Height:
 13mm
 Margin: +/- 10%

 Stitch Rate (10 cm1):
 30
 Margin: +/- 10%

Gauge: 3/16

Technique: Completely tufted by machine, by your own design

Width: Custom, max 4 meter width per production Margin: +- 1 cm
Lenght: Custom-made Margin: +- 2 cm