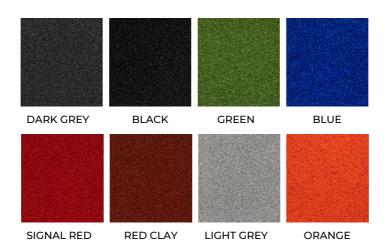

# **HEAVY SPRINTTRACKS STANDARD OPTIONS**

Description: A short pile polyethylene carpet for fitness. No infill required.