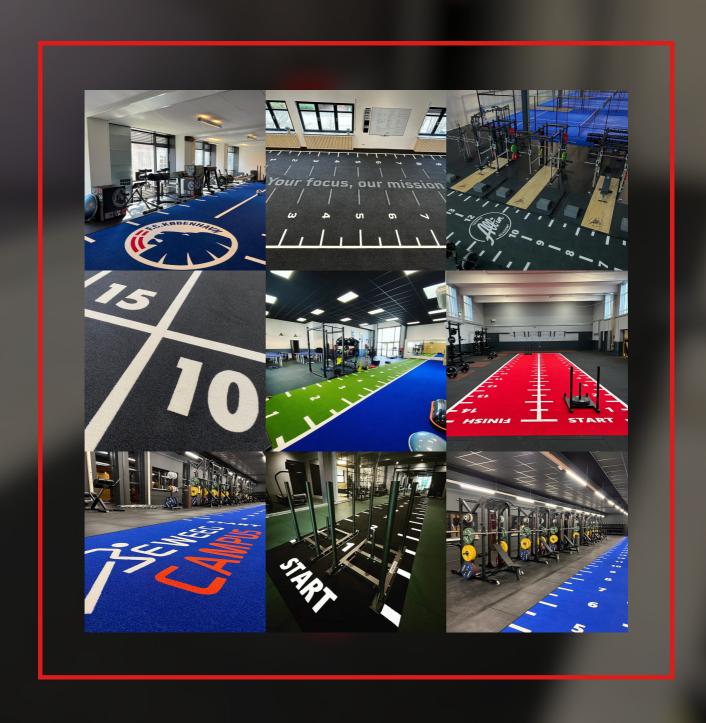

# **HEAVY SPRINTTRACKS STANDARD OPTIONS**

Description: A short pile polyethylene carpet for fitness. No infill required.

### LOGO/DESIGN

Each Heavy Sprinttrack has a 2-year warranty against fibers coming off, under the following conditions:

- For the production of your logo or design, a Vector file is required. With preference .eps of .ai file.
- We can also produce the shape of a logo or design like a circle, ellipse, haxogon or crest.
- Margin total size logo mat: +/- 5%