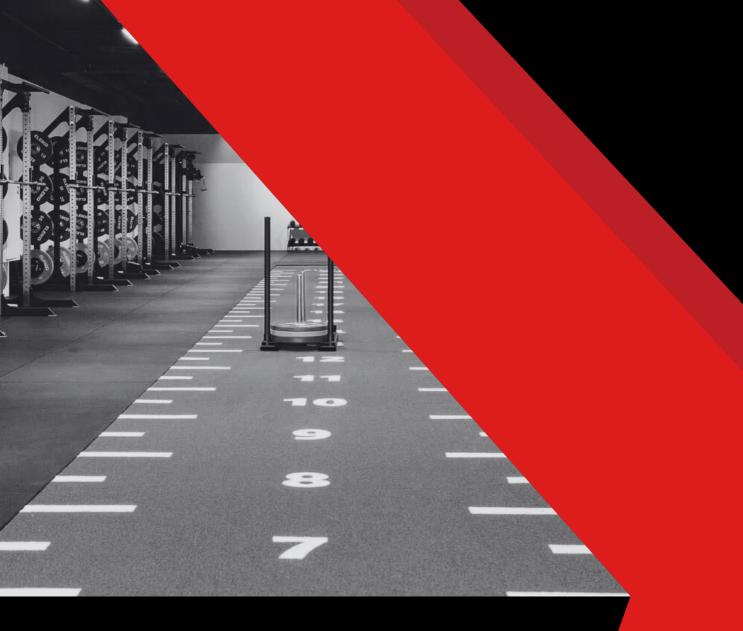

# **HEAVY SPRINTTRACKS STANDARD OPTIONS**

Description: A short pile polyethylene carpet for fitness. No infill required.

### **TUFT CHARACTERISTICS**

 Pile Height:
 14mm
 Margin: +/- 10%

 Stitch Rate (10 cm1):
 34/10
 Margin: +/- 10%

Gauge: 3/16

Technique: Tufted or cut and glued

Width:Standard 2 and 4 meterMargin: +-1 cmLenght:Custom-madeMargin: +-2 cm